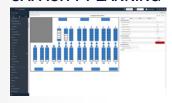

#### **CAPACITY PLANNING**

EM/8 further includes capacity management functionality, heat maps, and device placement recommendations when integrated with PAR4®.

Patented runbook automation can be enabled to dynamically turn on and off equipment, adjust server capacity to variable load and shift applications automatically from one data center to another, based on pre-defined schedules, power cost, outside events, or for maintenance purposes.