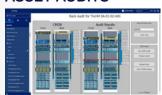

# TAKING SERVICENOW® INNOVATION TO DATA CENTERS

Adding Visualization, Monitoring, Automation, Capacity Management to Make Data Center Work Flow

EM/8 provides data center monitoring and management functionality, integrated with ServiceNow. EM/8 uses ServiceNow configuration management, incident management and workflow natively and adds visualization and monitoring of IT and facility equipment. EM/8 collects power, utilization and temperature information, provides trend lines, history, graphs and aggregations. EM/8 can generate trouble tickets based on thresholds or errors from the data collection. All data collection is done out of band without the need to install any agents on any existing hardware.

## **VISUALIZATION**