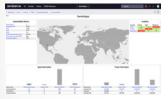

## **VISUALIZATION**

# TAKING SERVICENOW® INNOVATION TO DATA CENTERS

Adding Visualization, Monitoring, Automation, Capacity Management to Make Data Center Work Flow

EM/8 provides data center monitoring and management functionality, integrated with ServiceNow. EM/8 uses ServiceNow configuration management, incident management and workflow natively and adds visualization and monitoring of IT and facility equipment. EM/8 collects power, utilization and temperature information, provides trend lines, history, graphs and aggregations. EM/8 can generate trouble tickets based on thresholds or errors from the data collection. All data collection is done out of band without the need to install any agents on any existing hardware.