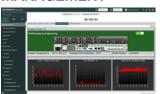

# TAKING SERVICENOW® INNOVATION TO DATA CENTERS

Adding Visualization, Monitoring, Automation, Capacity Management to Make Data Center Work Flow

EM/8 provides data center monitoring and management functionality, integrated with ServiceNow. EM/8 uses ServiceNow configuration management, incident management and workflow natively and adds visualization and monitoring of IT and facility equipment. EM/8 collects power, utilization and temperature information, provides trend lines, history, graphs and aggregations. EM/8 can generate trouble tickets based on thresholds or errors from the data collection. All data collection is done out of band without the need to install any agents on any existing hardware.

### **MONITORING**