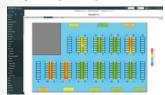

#### **ASSET AUDITS**

# TAKING SERVICENOW® INNOVATION TO DATA CENTERS

Adding Visualization, Monitoring, Automation, Capacity Management to Make Data Center Work Flow

EM/8 provides data center monitoring and management functionality, integrated with ServiceNow. EM/8 uses ServiceNow configuration management, incident management and workflow natively and adds visualization and monitoring of IT and facility equipment. EM/8 collects power, utilization and temperature information, provides trend lines, history, graphs and aggregations. EM/8 can generate trouble tickets based on thresholds or errors from the data collection. All data collection is done out of band without the need to install any agents on any existing hardware.